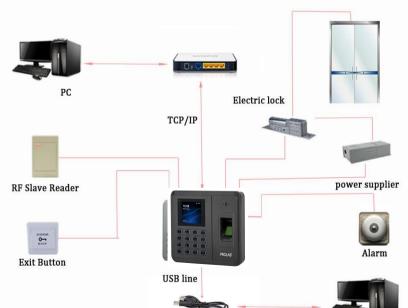

rification time
- FRR (False Rejection Rate)
- FAR (False Acceptance Rate)
- Power source
- Operating temperature
- Operating humidity
- Dimensions (mm)
- Weight (kg)
- Quantity/Carton
- Gross weight/carton (kg)
- Carton size
- Quantity / container

2,000 200,000 400MHz 2.4" TFT color screen 320x240 pixel TCP/IP, USB (host and slave) English, Arabic, French, Korean, Spanish, Portuguese, etc Fingerprint or Password or Card or Fingerprint+Password or Card+Password or Fingerprint+Card+Password 16-bit Hi-Fi voice & sound indication < 0.5 second [1:N] < 1% < 0.0001% 5VDC/1A

#### FINGERPRINT RECOGNITION SYSTEM

Brand: PROLAB Model: C30 Color: Grey Software: eTime

## **OPTIONAL FUNCTION:**

- RF card
- Relay
- WiFi

125kHz EM Door control & Alarm, Wiegand in & out 2.4GHz



## **APPLICATION**



# INTERFACE



| Lock_NO  | Bell_NO    |
|----------|------------|
| Lock_COM | Bell_COM   |
| Lock_NC  | WG_OUT0    |
| WGINO    | WG_OUT1    |
| WG_IN1   | GND        |
| GND      | DoorSensor |
| POW      | GND        |
|          | marte.     |





#### ACCESSORIES















#### Philex WHOLESALE Add.: Tel:

www.prolabsecurity.com