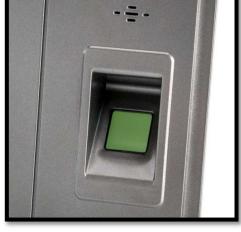

# INTERFACE

| Lock_NO  | Bell_NO    |
|----------|------------|
| Lock_COM | Bell_COM   |
| Lock_NC  | WG_OUT0    |
| WGINO    | WG_OUT1    |
| WG_IN1   | GND        |
| GND      | DoorSensor |
| POW      | GND        |
|          | marte.     |