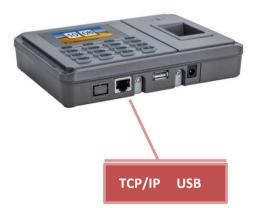

- World-class algorithm, high-speed and accurately identify fingerprint.
- Fingerprint/Pin/Card authentication.
- Suitable for the entrances and exits of office, factory, hotel, school, etc.
- Large capacity, user capacity upto 2,000, logs capacity upto 200,000.
- 2.4 inch TFT color screen 320x240 pixel.
- TCP/IP + USB Flash Drive Download + USB Communication.
- More helpful function like T9 input method, self-service inquiry, etc.

2,000 200,000 400MHz 2.4" TFT color screen 320x240 pixel TCP/IP, USB (host and slave) English, Arabic, French, Korean, Spanish, Portuguese, etc Fingerprint or Password or Card or Fingerprint+Password or Card+Password or Fingerprint+Card+Password 16-bit Hi-Fi voice & sound indication < 0.5 second [1:N] < 1% < 0.0001% 5VDC/1A