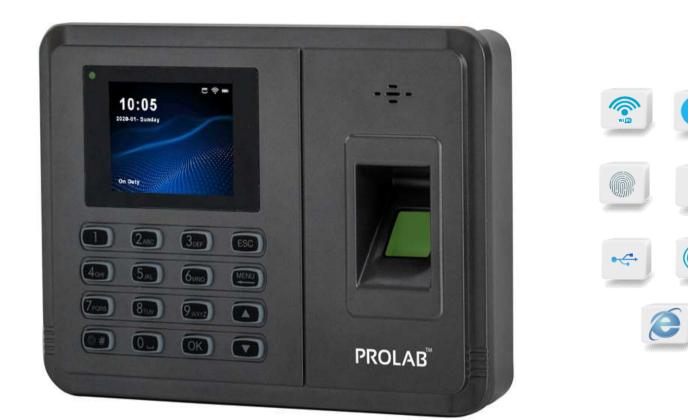

Designed with Western style, it's artful and elegant., It is with ourselves fingerprint arithmetic which is the most advanced one in the world, automatically analyze the tiny difference of the latest fingerprints. Multi-biometric identification Time & Attendance and Access Control Terminal adopts our latest platform and large capacity memory. With the upgraded hardware, it can now store up to 2000 above fingerprint templates. It integrates with ARM9 CPU Multi-Bio processor Multi-model communications consisting of TCP/IP allow an extremely easy data management. Optional built-in battery eliminates the trouble of power failure.

- World-class algorithm, high-speed and accurately identify fingerprint.
- Fingerprint/Pin/Card authentication.
- Suitable for the entrances and exits of office, factory, hotel, school, etc.
- Large capacity, user capacity upto 2,000, logs capacity upto 200,000.
- 2.4 inch TFT color screen 320x240 pixel.
- TCP/IP + USB Flash Drive Download + USB Communication.
- More helpful function like T9 input method, self-service inquiry, etc.

- Support door control / alarm function.
- WiFi is supported, USB flash drive for offline data management.
- Multi-language: English, Arabic, French, Spanish, Portuguese, etc.
- Multiple shifts setting.
- Professional AT software eTime.
- Easy wall-mounting.
- Exact calculation of worked hours / overtime.

## **OPTIONAL FUNCTION:**

- RF card
- Relay
- WiFi

125kHz EM Door control & Alarm, Wiegand in & out 2.4GHz