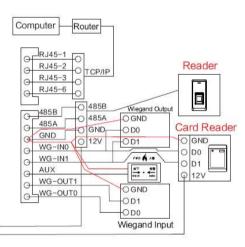

|        |
| <ul> <li>Quantity/Carton</li> </ul>             | 10 units                                                         |        |
| <ul> <li>Gross weight/carton (kg)</li> </ul>    | 8.5                                                              |        |
| <ul> <li>Carton size</li> </ul>                 | 370 x 260 x 525                                                  |        |
| <ul> <li>Quantity / container</li> </ul>        | 3200 units per 20' container                                     |        |

#### FACE & FINGERPRINT ACCESS CONTROL

**Brand**: PROLAB **Model**: AC360 **Software**: eTime AC Software

### **OPTIONAL FUNCTION:**

| • RF | card |
|------|------|
|------|------|

125kHz EM

• WiFi

2.4GHz

### **APPLICATION**



## INTERFACE





**BEST SUPPORT** 



# Wiring Diagran

#### ACCESSORIES



#### Philex WHOLESALE

Add.:

Tel:

www.prolabsecurity.com