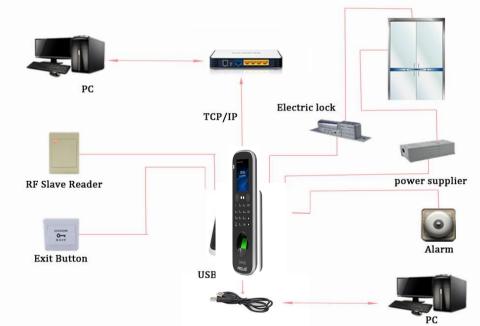

### **APPLICATION**

## Face & Fingerprint Access Control System

New model AC360 is popular in the market with slim desgin, with 2.4 TFT color and touch keypad, improved function that support WIFI, access control, bell, RFID, professional communication port with NO/NC relay, door open button, door magnet, wired doorbell, standard Wiegand 26/34 output/input, one-way alarm output, fire linkage input (fire alarm), etc.

Data be managed via TCP/IP, WiFi, and USB host port for data up / download to avoid the risk of accidental deletion, what's more, friendly AC software Taurus with perfect setting of time zone, tamper alert, anti pass etc.

- Support door control & alarm function.
- USB flash drive for offline data management.
- Multi-language: English, Arabic, French, Spanish, Portuguese, etc.
- Multiple shifts setting.
- Professional AC software Taurus.
- Easy wall-mounting.
- Exact calculation of worked hours / overtime.