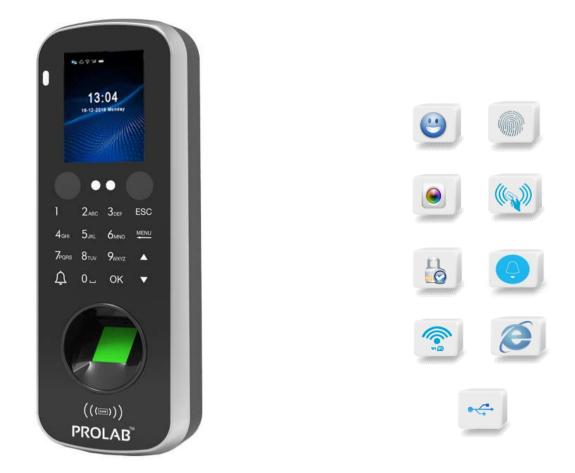

## Face & Fingerprint Access Control System

New model AC360 is popular in the market with slim desgin, with 2.4 TFT color and touch keypad, improved function that support WIFI, access control, bell, RFID, professional communication port with NO/NC relay, door open button, door magnet, wired doorbell, standard Wiegand 26/34 output/input, one-way alarm output, fire linkage input (fire alarm), etc.

- World-class algorithm, high-speed and accurately identify face.
- Face/Fingerprint/Pin/Card authentication.
- Suitable for the entrances and exits of office, factory, hotel, school, etc.
- Large capacity, user capacity upto 2,000, logs capacity upto 200,000.
- 2.4" Touch keypad.
- TCP/IP + USB Flash Drive Download + USB Communication.
- More helpful function like T9 input method, self-service inquiry, etc.

- Support door control & alarm function.
- USB flash drive for offline data management.
- Multi-language: English, Arabic, French, Spanish, Portuguese, etc.
- Multiple shifts setting.
- Professional AC software Taurus.
- Easy wall-mounting.
- Exact calculation of worked hours / overtime.

2.4 Inches Color Screen

**Fingerprint Sensor** 

**Touch Keypad** 