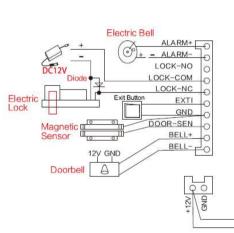

|        |
| <ul> <li>Quantity/Carton</li> </ul>             | 10 units                                                         |        |
| <ul> <li>Gross weight/carton (kg)</li> </ul>    | 8.5                                                              |        |
| <ul> <li>Carton size</li> </ul>                 | 370 x 260 x 525                                                  |        |
| <ul> <li>Quantity / container</li> </ul>        | 3200 units per 20' container                                     |        |

#### FACE & FINGERPRINT ACCESS CONTROL

**Brand**: PROLAB **Model**: AC360 **Software**: eTime AC Software

### **OPTIONAL FUNCTION:**

| • RF | card |
|------|------|
|------|------|

125kHz EM

• WiFi

2.4GHz

### **APPLICATION**



## INTERFACE





**BEST SUPPORT** 



# Wiring Diagran

#### ACCESSORIES



#### Philex WHOLESALE

Add.:

Tel:

www.prolabsecurity.com